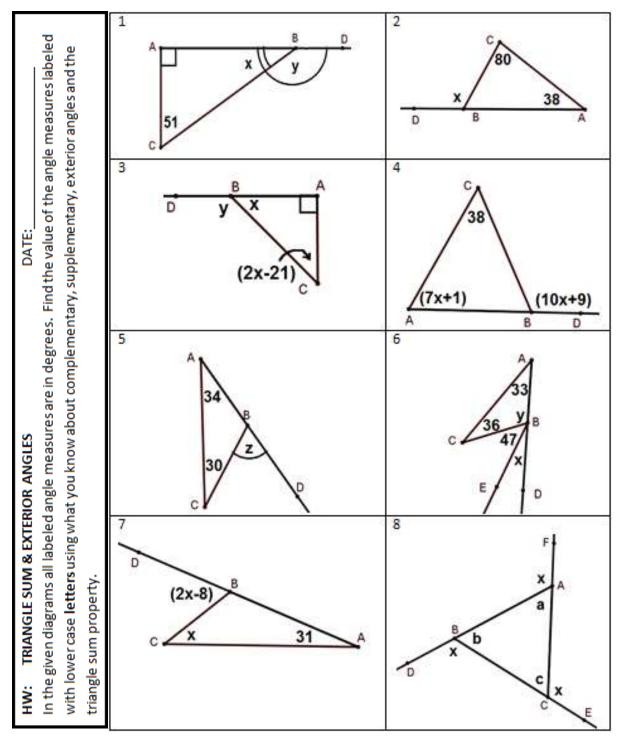

## HW January 7, 2014

Triangle Sum and Exterior Angle of Triangle HW after GGB LAB applet onTriangle Sum and Exterior Angle of Triangle. CB entries on the definitions and diagrams.

| 3 Exterior Angles | Triangle Sum | Exterior Angle &       |
|-------------------|--------------|------------------------|
| of a Triangle     | Property     | Remote Interior Angles |
| 3 Exterior Angles | Triangle Sum | Exterior Angle &       |
| of a Triangle     | Property     | Remote Interior Angles |
| 3 Exterior Angles | Triangle Sum | Exterior Angle &       |
| of a Triangle     | Property     | Remote Interior Angles |
| 3 Exterior Angles | Triangle Sum | Exterior Angle &       |
| of a Triangle     | Property     | Remote Interior Angles |